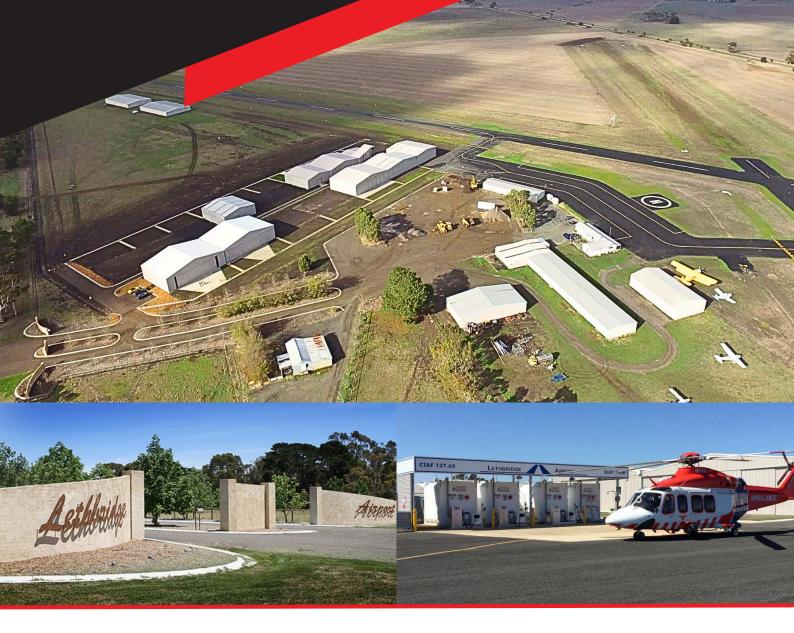

## LETHBRIDGE AIRPORT 3429 MIDLAND HIGHWAY, LETHBRIDGE VIC

- 200 acre\* parcel zoned 'Regional Airport'
- Minutes from significant wine-producing areas such as Bannockburn
- 30km\* from Geelong
- Potential for 150+ hangers (40 already)
- Multiple income streams possible
- Opportunity for rapid expansion:
  - flying school
  - food, beverage and entertainment venue
  - fuel sales, aircraft servicing and maintenance
  - car rental
  - subject to approval potential drone hub